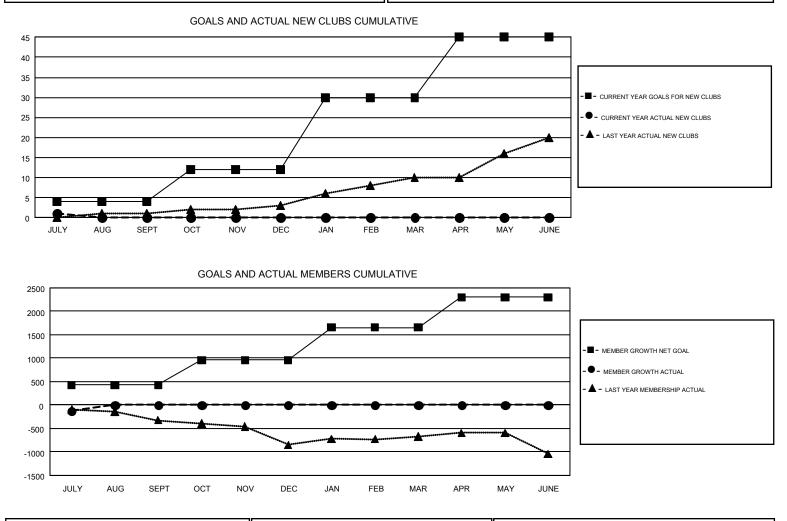

## GMT Constitutional Area 4, Group E

REPORT DOES NOT INCLUDE CLUBS IN UNDISTRICTED AREAS.

| Clubs                 |               |           |               | Members               |                           |                         |                                                    |  |
|-----------------------|---------------|-----------|---------------|-----------------------|---------------------------|-------------------------|----------------------------------------------------|--|
| RESULTS FOR 2019-2020 |               |           |               | RESULTS FOR 2019-2020 |                           |                         |                                                    |  |
| QUARTER               | NEW CLUB GOAL | NEW CLUBS | DROPPED CLUBS | QUARTER               | MEMBER GROWTH NET<br>GOAL | MEMBER GROWTH<br>ACTUAL | DROPPED<br>MEMBERS ACTUAL<br>(including transfers) |  |
| JULY/AUG/SEPT         | 4             | 1         | 8             | JULY/AUG/SEPT         | 428                       | 247                     | 327                                                |  |
| OCT/NOV/DEC           | 8             | 0         | 0             | OCT/NOV/DEC           | 533                       | 0                       | 0                                                  |  |
| JAN/FEB/MAR           | 18            | 0         | 0             | JAN/FEB/MAR           | 693                       | 0                       | 0                                                  |  |
| APR/MAY/JUNE          | 15            | 0         | 0             | APR/MAY/JUNE          | 645                       | 0                       | 0                                                  |  |